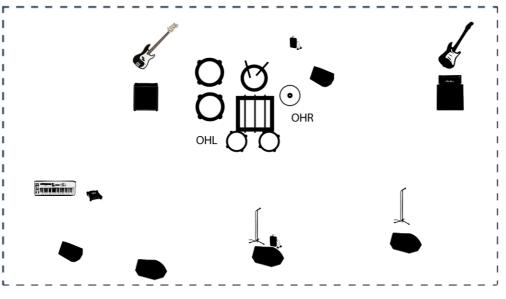

## **Channels List**

| #   | Instrument                            | Microphone         | Effects (optional)                  | Artista          | Comments              |
|-----|---------------------------------------|--------------------|-------------------------------------|------------------|-----------------------|
| #1  | Vocals (Middle)                       | Shure SM58         | Doubler, Delay ca 400 ms,<br>Reverb | Mercy<br>Vocals  |                       |
| #2  | Vocals (Right)                        | Shure SM58         | Delay, Reverb                       | Angi<br>Backings |                       |
| #3  | Electric guitar (Right)               | DI - Línea         |                                     | Angi Electric    |                       |
| #4  | Amplifier (head + cabinet)<br>(Right) | Shure SM57         |                                     | Angi Electric    |                       |
| #5  | Bass (Left)                           | DI - Línea         |                                     | Claudio<br>Bass  |                       |
| #6  | Amplifier (Bass) (Left)               | Shure Beta52       |                                     | Claudio<br>Bass  |                       |
| #7  | Synth                                 | DI - Línea         |                                     | Keys 1           | Eigener Amp mit<br>Dl |
| #8  | OHL (Left)                            | AKG C414           |                                     | Drummer          |                       |
| #9  | OHR (Right)                           | AKG C414           |                                     | Drummer          |                       |
| #10 | Hi-hat                                | Shure SM57         |                                     | Drummer          |                       |
| #11 | Tom (Right)                           | Sennheiser<br>E604 |                                     | Drummer          |                       |
| #12 | Tom                                   | Sennheiser<br>E604 |                                     | Drummer          |                       |
| #13 | Bass Drum                             | Shure Beta52       |                                     | Drummer          |                       |
| #14 | Snare Drum (Middle)                   | Shure SM57         |                                     | Drummer          |                       |
| #15 | Floor tom (Left)                      | Shure SM57         |                                     | Drummer          |                       |